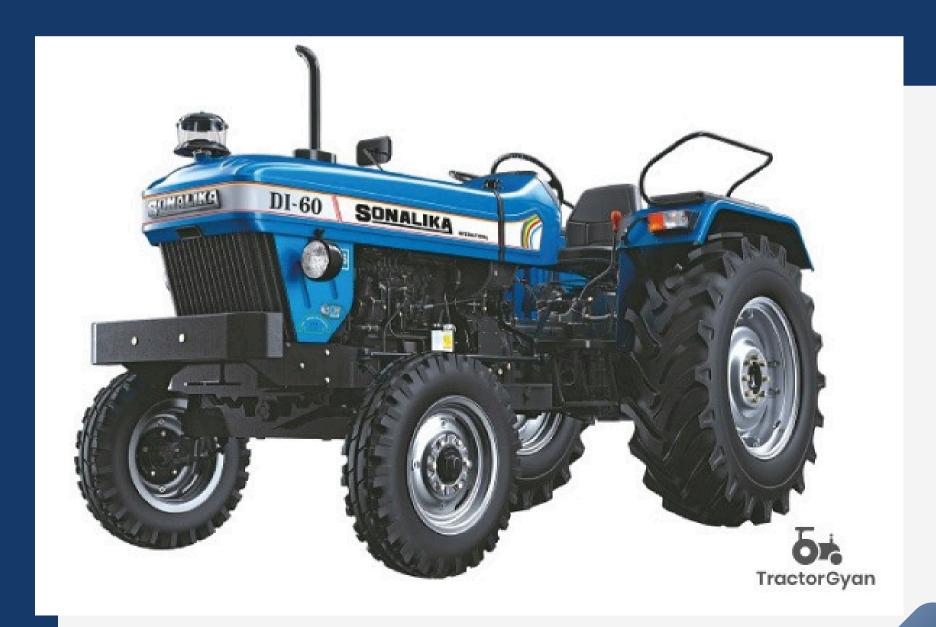

## Tractor Gyan® जानकारी सही, मिलेगी यहीं!

The <u>Sonalika 60</u> is a high-powered tractor with a 60 HP engine, perfect for heavy farm jobs. Its strong engine and good torque help with sowing, harvesting, and hauling. Known for lasting long and needing little upkeep, it also features advanced hydraulics and a smooth gear shift for better control in the field.

The Sonalika 60 is a powerful 60 HP tractor that is renowned for its exceptional fuel efficiency and ability to handle heavy tasks. In a similar vein, the John Deere 5050 and John Deere 5405 blend Indian farming requirements with Anderic aintilecbinology. White the 5405 delivers more horsepower and sophisticated hydraulics for commercial-scale farming, the 5050 is ideal for medium-sized farms.